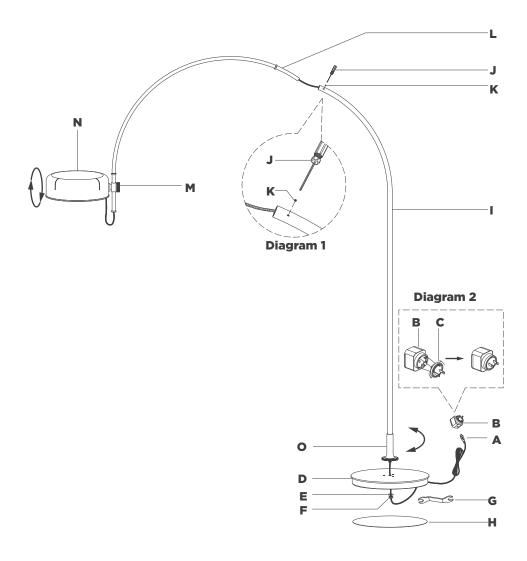

## NOTICE:

Inspect item carefully before attempting to install. If there is any damage or obvious defect, do not install. Item may not be returned once it has been installed.

- 1. Carefully remove all parts from the box. Place on a clean, soft surface.
- 2. Install rod (I) to base (D) and secure with metal washer (E) and hex nut (F) using provided wrench (G).
- 3. Remove backing sheet from felt pad **(H)**, then neatly apply to base **(D)**.
- 4. Install rod (L) to rod (I) and secure with set screw (K) using provided screwdriver (J) (see diagram 1).
- 5. Rotate swivel joint (O) to adjust fixture to desired angle.
- 6. Loosen adjustment knob (M), adjust shade (N) to desired angle. Tighten adjustment knob (M).
- 7. Install plug **(C)** to adapter **(B)** (see diagram 2). **NOTE:** CE, SAA, UK & CCC plug adapters included.
- 8. Connect USB-C (A) to adapter (B), then plug into electrical outlet and test the fixture.