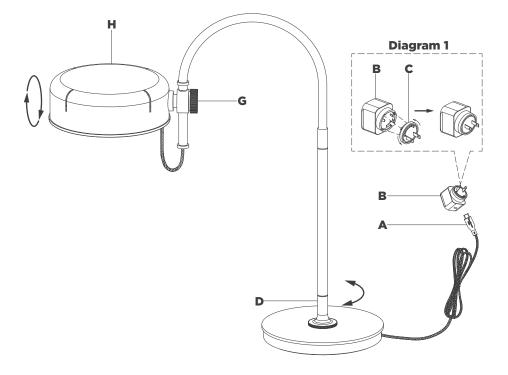

## NOTICE:

Inspect item carefully before attempting to install. If there is any damage or obvious defect, do not install. Item may not be returned once it has been installed.

- 1. Carefully remove all parts from the box. Place on a clean, soft surface.
- 2. Rotate swivel joint **(D)** to adjust fixture to desired angle.
- 3. Loosen adjustment knob (G), adjust shade (H) to desired angle, then tighten adjustment knob (G).
- 4. Install plug **(C)** to adapter **(B)** as shown in diagram 1. **NOTE:** CE, SAA, UK & CCC plug adapters included.
- 5. Connect USB-C (A) to adapter (B), then plug into electrical outlet and test the fixture.