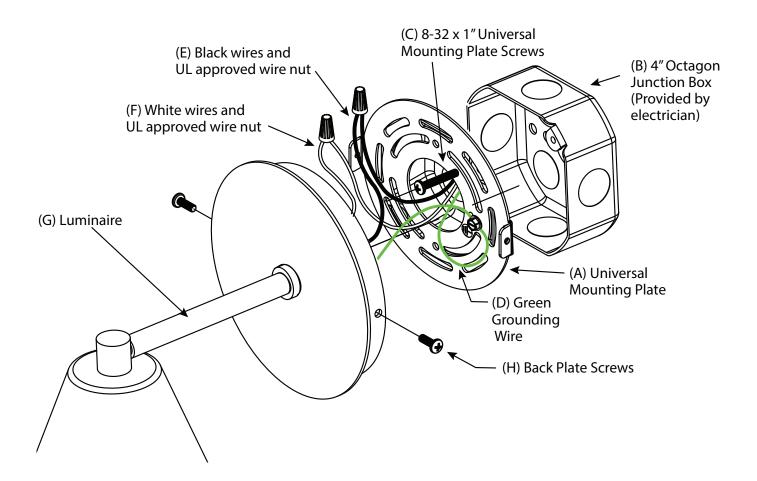

- Prior to installation, disconnect power at main electrical box. 1.
- 2. Attach Universal Mounting Plate (A) to 4" Octagon Junction Box (B) using the two provided 8-32 x 1" screws (C).
- 3. Connect wires (green grounding Wire (D) to bare copper pig tail, black to black (E), and white to white (F) using provided UL approved wirenuts.
- Carefully push wires into Junction Box (B) through center hole on Universal 4. Mounting Plate (A).
- Attach Luminaire (G) to Universeal Mounting Plate with provided Back Plate 5. Screws (H).