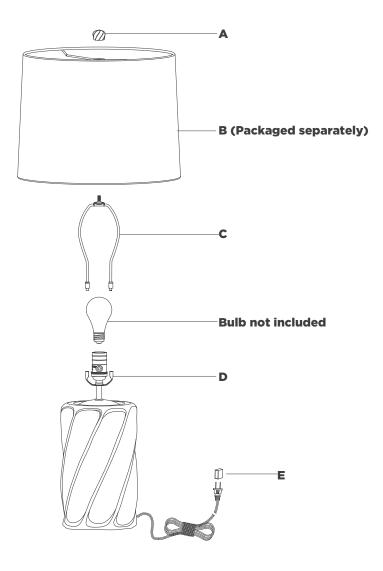

## NOTICE:

Inspect item carefully before attempting to install. If there is any damage or obvious defect, do not install. Item may not be returned once it has been installed.

- 1. Carefully remove all parts from the box. Place on a clean, soft surface.
- 2. Install harp **(C)** by squeezing together and inserting into the top of saddle **(D)**.
- 3. Remove finial (A) from harp (C).
- 4. Remove shade **(B)** from packaging and install to harp **(C)** using finial **(A)**.

**NOTE:** If shade has additional packaging, carefully cut from interior of shade to avoid damage.

- 5. Install light bulb into the socket.
- 6. Remove protective cover (E) from plug.
- 7. Plug into electrical outlet and test the fixture.