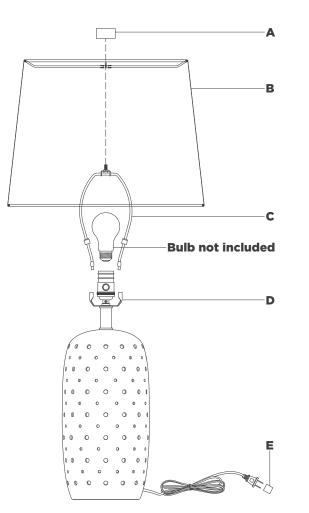

## NOTICE:

Inspect item carefully before attempting to install. If there is any damage or obvious defect, do not install. Item may not be returned once it has been installed.

- 1. Carefully remove all parts from the box. Place on a clean, soft surface.
- Install harp (C) by squeezing together and inserting into the top of saddle (D).
- 3. Remove finial (A) from harp (C).
- 4. Remove shade **(B)** from packaging and install to harp **(C)** using finial **(A)**.

**NOTE:** If shade has additional packaging, carefully cut from interior of shade to avoid damage.

- 5. Install light bulb into the socket.
- 6. Remove protective cover (E) from plug.
- 7. Plug into electrical outlet and test the fixture.