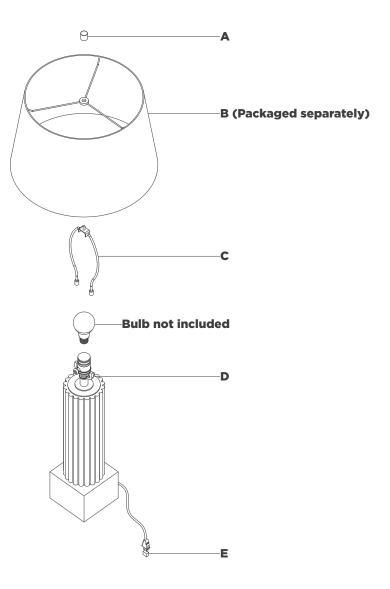

## NOTICE:

Inspect item carefully before attempting to install. If there is any damage or obvious defect, do not install. Item may not be returned once it has been installed.

- 1. Carefully remove all parts from the box. Place on a clean, soft surface.
- 2. Install harp **(C)** by squeezing together and inserting into the top of saddle **(D)**.
- 3. Remove finial (A) from harp (C).
- 4. Remove shade **(B)** from packaging and install to harp **(C)** using finial **(A)**.

**NOTE:** If shade has additional packaging, carefully cut from interior of shade to avoid damage.

- 5. Install light bulb into the socket.
- 6. Remove protective cover (E) from plug.
- 7. Plug into electrical outlet and test the fixture.