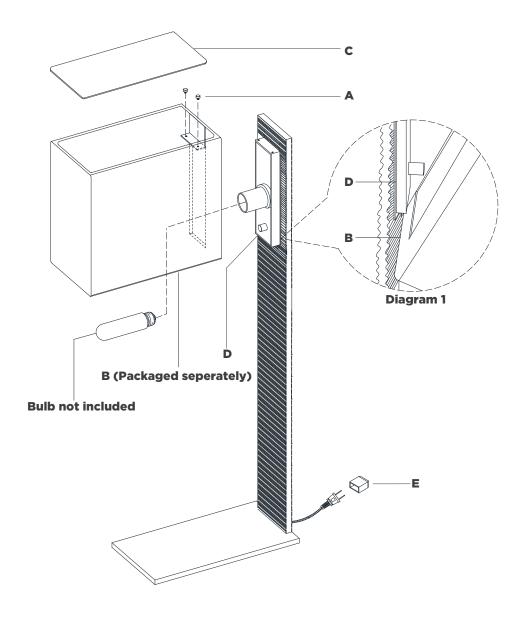

## NOTICE:

Inspect item carefully before attempting to install. If there is any damage or obvious defect, do not install. Item may not be returned once it has been installed.

- 1. Carefully remove all parts from the box. Place on a clean, soft surface.
- 2. Remove screws (A) from socket base (D).
- Remove shade (B) from packaging, then clip the lower end of shade opening onto the lower end of socket base (D) and secure with screws (A) (see diagram 1).

**NOTE:** If shade has additional packaging, carefully cut from interior of shade to avoid damage.

- 4. Install light bulb into the socket.
- 5. Place shade cover (C) onto top of shade (B).
- 6. Remove protective cover (E) from plug.
- 7. Plug into electrical outlet and test the fixture.