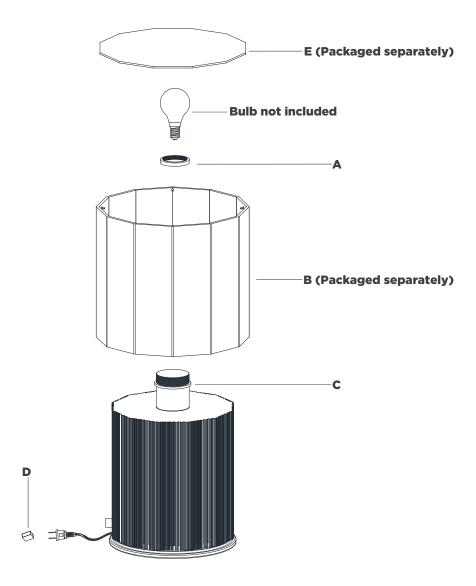

## NOTICE:

Inspect item carefully before attempting to install. If there is any damage or obvious defect, do not install. Item may not be returned once it has been installed.

- 1. Carefully remove all parts from the box. Place on a clean, soft surface.
- 2. Remove socket ring (A) from socket (C).
- 3. Install shade **(B)** to socket **(C)** and secure with socket ring **(A)**.

**NOTE:** If shade has additional packaging, carefully cut from interior of shade to avoid damage.

- 4. Install light bulb into the socket.
- 5. Place diffuser (E) onto top of shade (B).
- 6. Remove protective cover (D) from plug.
- 7. Plug into electrical outlet and test the fixture.