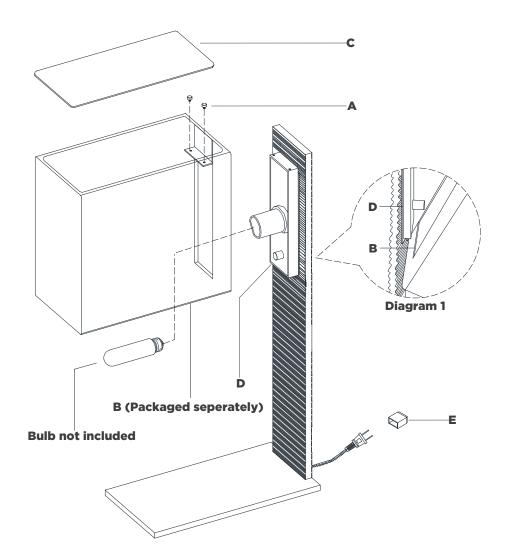

## NOTICE:

Inspect item carefully before attempting to install. If there is any damage or obvious defect, do not install. Item may not be returned once it has been installed.

- 1. Carefully remove all parts from the box. Place on a clean, soft surface.
- 2. Remove screws (A) from socket base (D).
- Remove shade (B) from packaging, then clip the lower end of shade opening onto the lower end of socket base (D) and secure with screws (A) (see diagram 1).

**NOTE:** If shade has additional packaging, carefully cut from interior of shade to avoid damage.

- 4. Install light bulb into the socket.
- 5. Place shade cover (C) onto top of shade (B).
- 6. Remove protective cover (E) from plug.
- 7. Plug into electrical outlet and test the fixture.