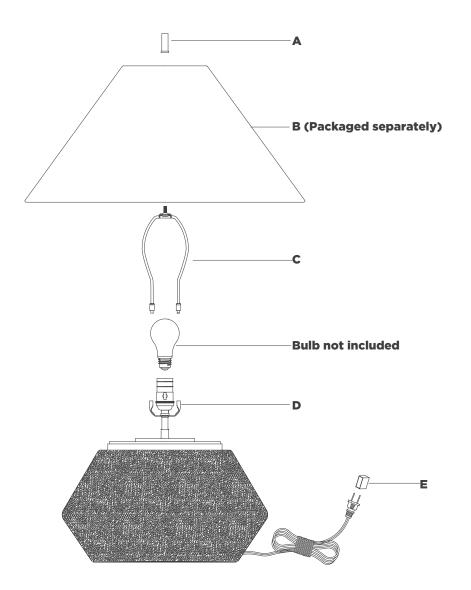

## NOTICE:

Inspect item carefully before attempting to install. If there is any damage or obvious defect, do not install. Item may not be returned once it has been installed.

- 1. Carefully remove all parts from the box. Place on a clean, soft surface.
- 2. Install harp (C) by squeezing together and inserting into the top of saddle (D).
- 3. Remove finial (A) from harp (C).
- 4. Remove shade **(B)** from packaging and install to harp **(C)** using finial **(A)**.

**NOTE:** If shade has additional packaging, carefully cut from interior of shade to avoid damage.

- 5. Install light bulb into the socket.
- 6. Remove protective cover **(E)** from plug.
- 7. Plug into electrical outlet and test the fixture.