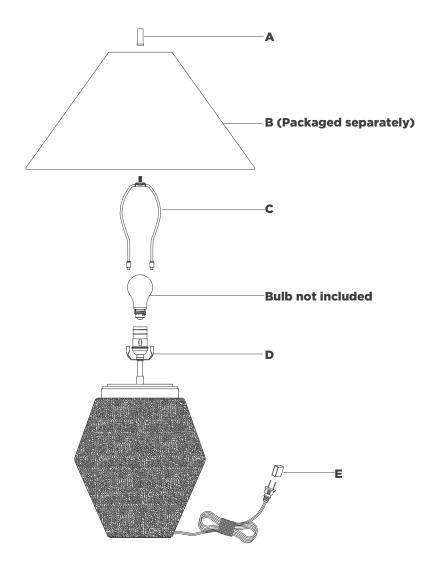

## NOTICE:

Inspect item carefully before attempting to install. If there is any damage or obvious defect, do not install. Item may not be returned once it has been installed.

- 1. Carefully remove all parts from the box. Place on a clean, soft surface.
- 2. Install harp **(C)** by squeezing together and inserting into the top of saddle **(D)**.
- 3. Remove finial (A) from harp (C).
- 4. Remove shade **(B)** from packaging and install to harp **(C)** using finial **(A)**.

**NOTE:** If shade has additional packaging, carefully cut from interior of shade to avoid damage.

- 5. Install light bulb into the socket.
- 6. Remove protective cover (E) from plug.
- 7. Plug into electrical outlet and test the fixture.