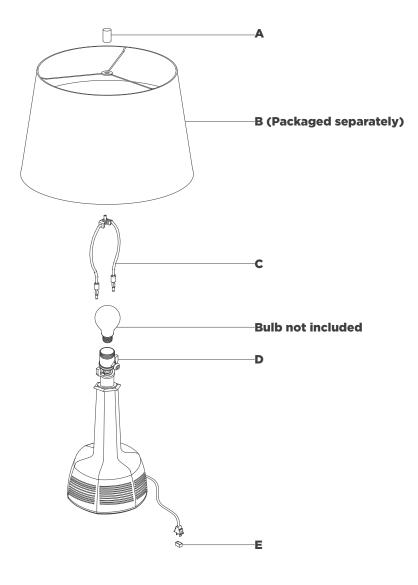

## NOTICE:

Inspect item carefully before attempting to install. If there is any damage or obvious defect, do not install. Item may not be returned once it has been installed.

- 1. Carefully remove all parts from the box. Place on a clean, soft surface.
- 2. Install harp **(C)** by squeezing together and inserting into the top of saddle **(D)**.
- 3. Remove finial (A) from harp (C).
- 4. Remove shade **(B)** from packaging and install to harp **(C)** using finial **(A)**.

**NOTE:** If shade has additional packaging, carefully cut from interior of shade to avoid damage.

- 5. Install light bulb into the socket.
- 6. Remove protective cover (E) from plug.
- 7. Plug into electrical outlet and test the fixture.