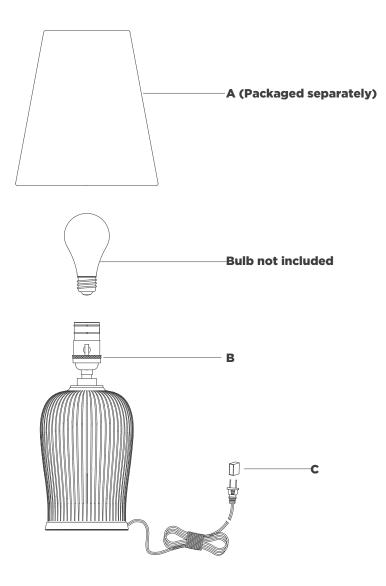

## NOTICE:

Inspect item carefully before attempting to install. If there is any damage or obvious defect, do not install. Item may not be returned once it has been installed.

- 1. Carefully remove all parts from the box. Place on a clean, soft surface.
- 2. Install light bulb into the socket.
- Clip shade (A) onto light bulb (B).
  NOTE: If shade has additional packaging, carefully cut from interior of shade to avoid damage.
- 4. Remove protective cover **(C)** from plug.
- 5. Plug into electrical outlet and test the fixture.