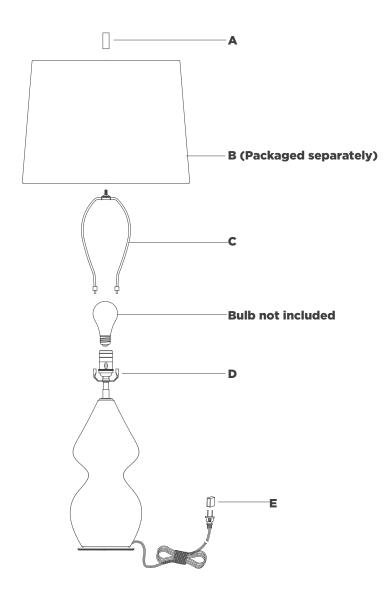

## NOTICE:

Inspect item carefully before attempting to install. If there is any damage or obvious defect, do not install. Item may not be returned once it has been installed.

- 1. Carefully remove all parts from the box. Place on a clean, soft surface.
- 2. Install harp **(C)** by squeezing together and inserting into the top of saddle **(D)**.
- 3. Remove finial (A) from harp (C).
- 4. Remove shade **(B)** from packaging and install to harp **(C)** using finial **(A)**.

**NOTE:** If shade has additional packaging, carefully cut from interior of shade to avoid damage.

- 5. Install light bulb into the socket.
- 6. Remove protective cover (E) from plug.
- 7. Plug into electrical outlet and test the fixture.