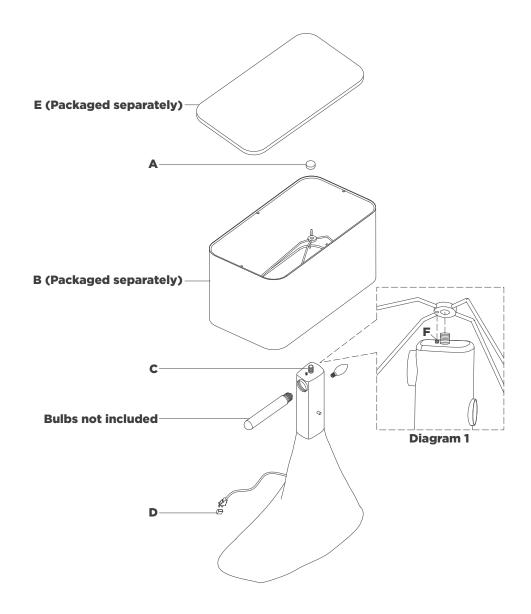

## NOTICE:

Inspect item carefully before attempting to install. If there is any damage or obvious defect, do not install. Item may not be returned once it has been installed.

- 1. Carefully remove all parts from the box. Place on a clean, soft surface.
- 2. Remove finial (A) from threaded nipple (C).
- 3. Remove shade **(B)** from packaging and install to threaded nipple **(C)** using finial **(A)**.
  - **NOTE:** If shade has additional packaging, carefully cut from interior of shade to avoid damage.
- 4. Align guide hole on shade spider with guide pin **(F)**, then place diffuser **(E)** onto top of shade **(B)** (see diagram 1).
- 5. Install light bulbs into the sockets.
- 6. Remove protective cover (D) from plug.
- 7. Plug into electrical outlet and test the fixture.