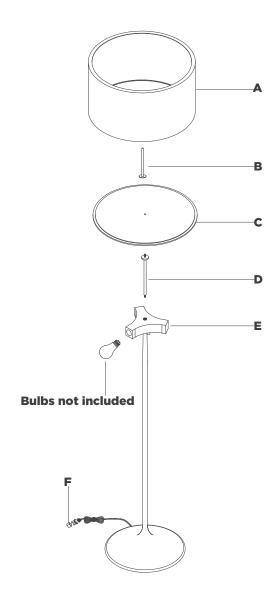

## Spinet 62" Floor Lamp

Item # BBL1303

## NOTICE:

Inspect item carefully before attempting to install. If there is any damage or obvious defect, do not install. Item may not be returned once it has been installed.

- 1. Carefully remove all parts from the box. Place on a clean, soft surface.
- 2. Remove finial (B) from riser (D).
- 3. Thread riser **(D)** to fixture body **(E)**.
- 4. Install diffuser (C) to riser (D) and secure with finial (B).
- 5. Remove shade (A) from packaging and place onto diffuser (C).
- 6. Install light bulbs into the sockets.
- 7. Remove protective cover (F) from plug.
- 8. Plug into electrical outlet and test the fixture.