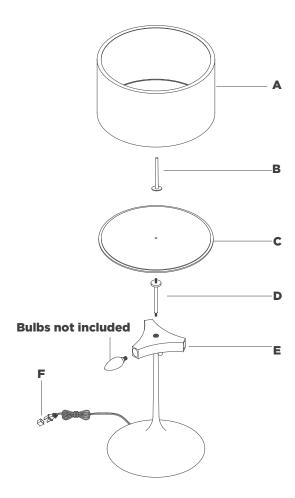

## Spinet 26" Modern Trumpet Table Lamp

Item # BBL3301

## NOTICE:

Inspect item carefully before attempting to install. If there is any damage or obvious defect, do not install. Item may not be returned once it has been installed.

- 1. Carefully remove all parts from the box. Place on a clean, soft surface.
- 2. Remove finial (B) from riser (D).
- 3. Thread riser **(D)** to fixture body **(E)**.
- 4. Install diffuser (C) to riser (D) and secure with finial (B).
- 5. Remove shade **(A)** from packaging and place onto diffuser **(C)**.
- 6. Install light bulbs into the sockets.
- 7. Remove protective cover (F) from plug.
- 8. Plug into electrical outlet and test the fixture.