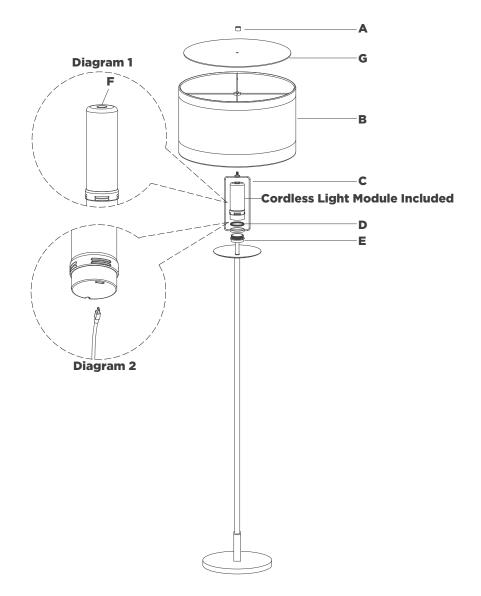

## NOTICE:

Inspect item carefully before attempting to install. If there is any damage or obvious defect, do not install. Item may not be returned once it has been installed.

- 1. Carefully remove all parts from the box. Place on a clean, soft surface.
- 2. Remove threaded ring (D) from cordless module holder (E).
- 3. Install harp **(C)** to cordless module holder **(E)** and secure with threaded ring **(D)**.
- 4. Remove finial (A) from harp (C).
- 5. Remove shade **(B)** from packaging, then install shade **(B)** and diffuser **(G)** to harp **(C)** using finial **(A)**.

**NOTE:** If shade has additional packaging, carefully cut from interior of shade to avoid damage.

- 6. Place cordless light module into cordless module holder (E).
- 7. For best results fully charge battery before use.
- 8. Test the lamp.

**Dimmer switch operation:** Touch dimmer **(F)** to adjust between high, medium, low and off settings (See diagram 1).

**Charging Instructions:** Remove cordless light module from lamp and charge using provided USB-C cord (See diagram 2). **NOTE:** For convenience, USB-C to USB-A adapter is included.