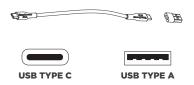

**Dimmer switch operation:** Touch dimmer **(F)** to adjust between high, medium, low and off settings (See diagram 1).

**Charging Instructions:** Remove cordless light module from lamp and charge using provided USB-C cord (See diagram 2). **NOTE:** For convenience, USB-C to USB-A adapter is included.