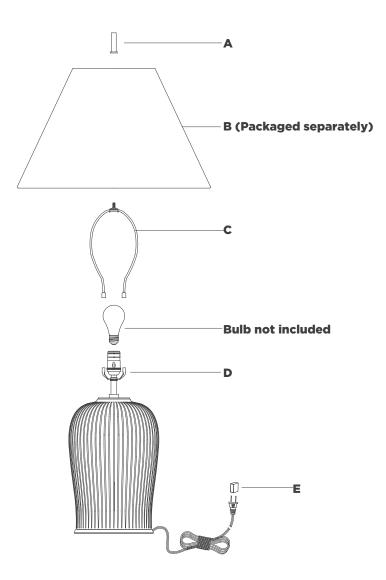

## NOTICE:

Inspect item carefully before attempting to install. If there is any damage or obvious defect, do not install. Item may not be returned once it has been installed.

- 1. Carefully remove all parts from the box. Place on a clean, soft surface.
- Install harp (C) by squeezing together and inserting into the top of saddle (D).
- 3. Remove finial (A) from harp (C).
- 4. Remove shade **(B)** from packaging and install to harp **(C)** using finial **(A)**.

**NOTE:** If shade has additional packaging, carefully cut from interior of shade to avoid damage.

- 5. Install light bulb into the socket.
- 6. Remove protective cover (E) from plug.
- 7. Plug into electrical outlet and test the fixture.