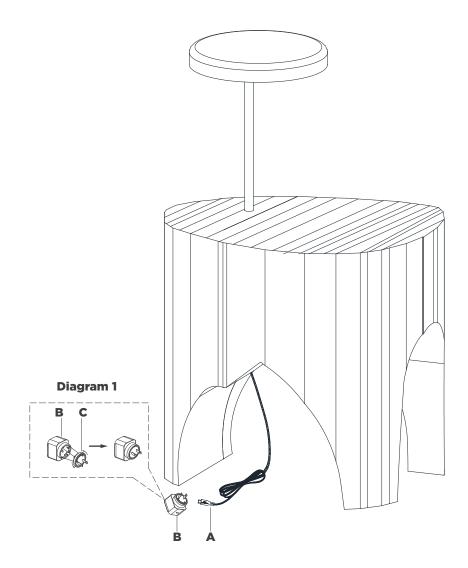

## NOTICE:

Inspect item carefully before attempting to install. If there is any damage or obvious defect, do not install. Item may not be returned once it has been installed.

- 1. Carefully remove all parts from the box. Place on a clean, soft surface.
- Install plug (C) to adapter (B) as shown in diagram 1.
  NOTE: CE, SAA, UK & CCC plug adapters included.
- 3. Connect USB-C (A) to adapter (B), then plug into electrical outlet and test the fixture.