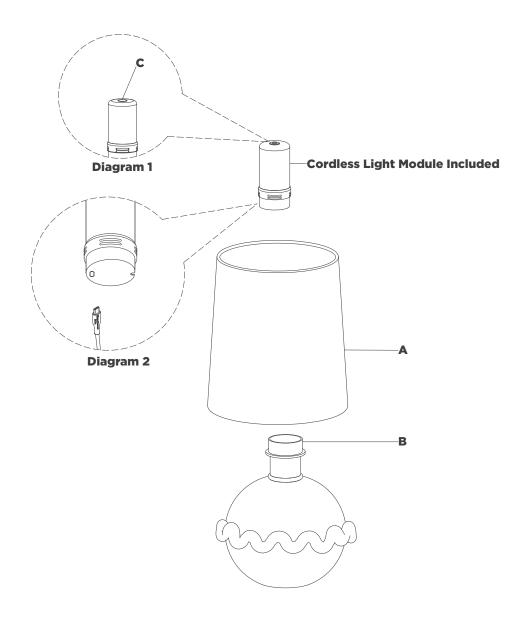

## NOTICE:

Inspect item carefully before attempting to install. If there is any damage or obvious defect, do not install. Item may not be returned once it has been installed.

- 1. Carefully remove all parts from the box. Place on a clean, soft surface.
- 2. Remove shade (A) from packaging and place onto cordless module holder (B).
  - **NOTE:** If shade has additional packaging, carefully cut from interior of shade to avoid damage.
- 3. Place cordless light module into cordless module holder (B).
- 4. For best results fully charge battery before use.
- Test the lamp.
  Dimmer switch operation: Touch dimmer (C) to adjust between high, medium, low and off settings (see diagram 1).

**Charging Instructions:** Remove cordless light module from lamp and charge using provided USB-C cord (see diagram 2). **NOTE:** For convenience, USB-C to USB-A adapter is included.

**CARE INSTRUCTIONS:** Clean only with a soft dry cloth or feather duster. Do not use abrasive or chemical agents.