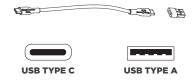

**Charging Instructions:** Remove cordless light module from lamp and charge using provided USB-C cord (see diagram 2). **NOTE:** For convenience, USB-C to USB-A adapter is included.

**CARE INSTRUCTIONS:** Clean only with a soft dry cloth or feather duster. Do not use abrasive or chemical agents.