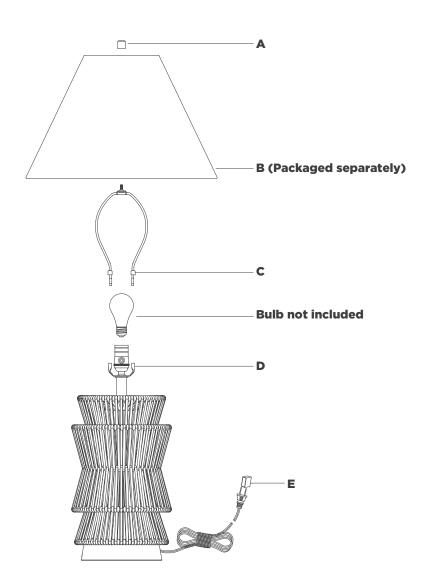

## NOTICE:

Inspect item carefully before attempting to install. If there is any damage or obvious defect, do not install. Item may not be returned once it has been installed.

- 1. Carefully remove all parts from the box. Place on a clean, soft surface.
- 2. Install harp (C) by squeezing together and inserting into the top of saddle (D).
- 3. Remove finial (A) from harp (C).
- 4. Remove shade **(B)** from packaging and install to harp **(C)** using finial **(A)**.

**NOTE:** If shade has additional packaging, carefully cut from interior of shade to avoid damage.

- 5. Install light bulb into the socket.
- 6. Remove protective cover (E) from plug.
- 7. Plug into electrical outlet and test the fixture.