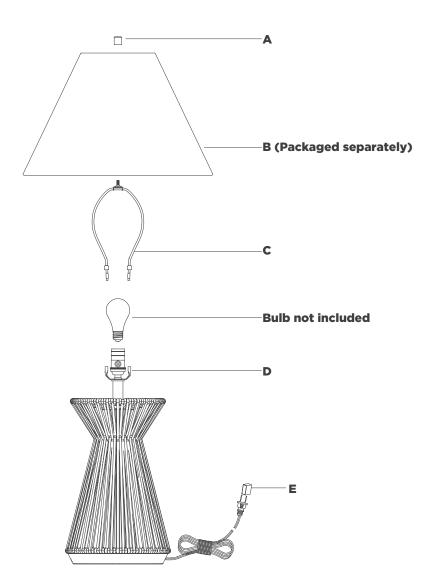

## NOTICE:

Inspect item carefully before attempting to install. If there is any damage or obvious defect, do not install. Item may not be returned once it has been installed.

- 1. Carefully remove all parts from the box. Place on a clean, soft surface.
- Install harp (C) by squeezing together and inserting into the top of saddle (D).
- 3. Remove finial (A) from harp (C).
- 4. Remove shade **(B)** from packaging and install to harp **(C)** using finial **(A)**.

**NOTE:** If shade has additional packaging, carefully cut from interior of shade to avoid damage.

- 5. Install light bulb into the socket.
- 6. Remove protective cover (E) from plug.
- 7. Plug into electrical outlet and test the fixture.