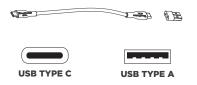

**Dimmer switch operation:** Touch dimmer **(F)** to adjust between high, medium, low and off settings (See diagram 1).

**Charging Instructions:** Remove cordless light module from lamp and charge using provided USB-C cord (See diagram 2). **NOTE:** For convenience, USB-C to USB-A adapter is included.