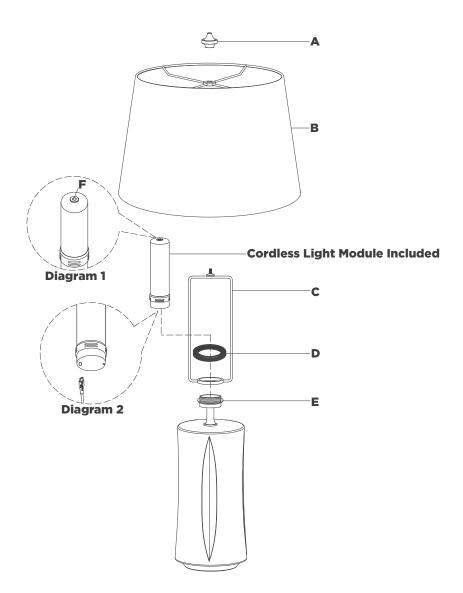

## NOTICE:

Inspect item carefully before attempting to install. If there is any damage or obvious defect, do not install. Item may not be returned once it has been installed.

- 1. Carefully remove all parts from the box. Place on a clean, soft surface.
- 2. Remove threaded ring (D) from cordless module holder (E).
- 3. Install harp **(C)** to cordless module holder **(E)** and secure with threaded ring **(D)**.
- 4. Remove finial (A) from harp (C).
- 5. Remove shade **(B)** from packaging and install to harp **(C)** using finial **(A)**.

**NOTE:** If shade has additional packaging, carefully cut from interior of shade to avoid damage.

- 6. Place cordless light module into cordless module holder (E).
- 7. For best results fully charge battery before use.
- 8. Test the lamp.

**Dimmer switch operation:** Touch dimmer **(F)** to adjust between high, medium, low and off settings (See diagram 1).

**Charging Instructions:** Remove cordless light module from lamp and charge using provided USB-C cord (See diagram 2). **NOTE:** For convenience, USB-C to USB-A adapter is included.