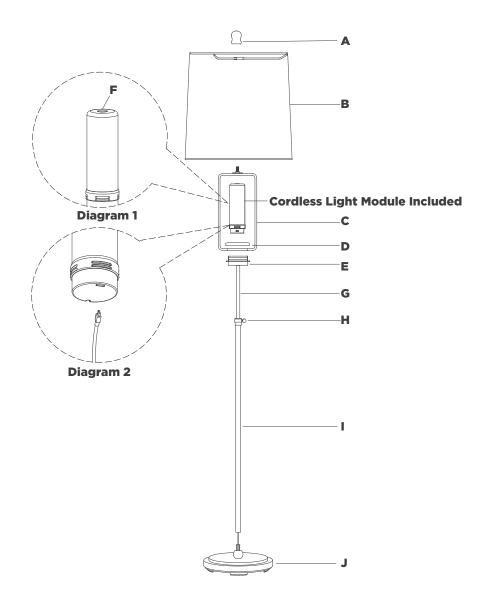

## Bryant 52" Adjustable Cordless Floor Lamp Item # TOB1022

## NOTICE:

Inspect item carefully before attempting to install. If there is any damage or obvious defect, do not install. Item may not be returned once it has been installed.

- 1. Carefully remove all parts from the box. Place on a clean, soft surface.
- 2. Thread rod (I) to base (J).
- 3. Loosen adjustment knob **(H)**, adjust rod **(G)** to desired height.
- 4. Remove threaded ring (D) from cordless module holder (E).
- 5. Install harp (C) to cordless module holder (E) and secure with threaded ring (D).
- 6. Remove finial (A) from harp (C).
- 7. Remove shade **(B)** from packaging and install to harp **(C)** using finial **(A)**.

**NOTE:** If shade has additional packaging, carefully cut from interior of shade to avoid damage.

- 8. Place cordless light module into cordless module holder (E).
- 9. For best results fully charge battery before use.
- 10. Test the lamp.

**Dimmer switch operation:** Touch dimmer **(F)** to adjust between high, medium, low and off settings (See diagram 1).

**Charging Instructions:** Remove cordless light module from lamp and charge using provided USB-C cord (See diagram 2). **NOTE:** For convenience, USB-C to USB-A adapter is included.