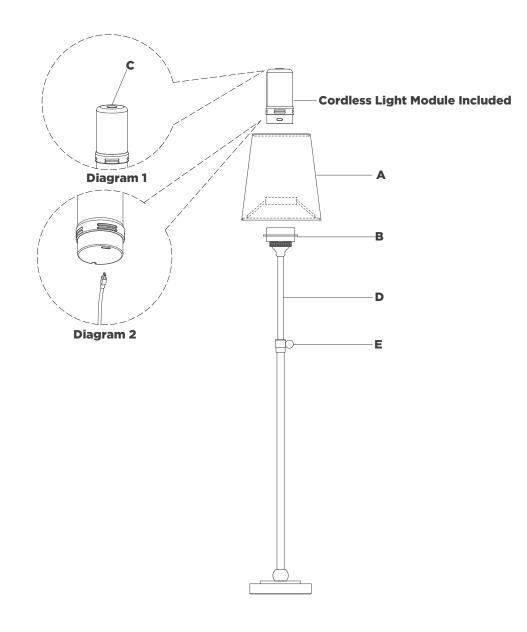

## NOTICE:

Inspect item carefully before attempting to install. If there is any damage or obvious defect, do not install. Item may not be returned once it has been installed.

- 1. Carefully remove all parts from the box. Place on a clean, soft surface.
- 2. Loosen adjustment knob (E), adjust rod (D) to desired height. Tighten adjustment knob (E).
- Remove shade (A) from packaging and place onto cordless module holder (B).

**NOTE:** If shade has additional packaging, carefully cut from interior of shade to avoid damage.

- 4. Place cordless light module into cordless module holder (B).
- 5. For best results fully charge battery before use.
- 6. Test the lamp.

**Dimmer switch operation:** Touch dimmer **(C)** to adjust between high, medium, low and off settings (see diagram 1).

**Charging Instructions:** Remove cordless light module from lamp and charge using provided USB-C cord (See diagram 2). **NOTE:** For convenience, USB-C to USB-A adapter is included.