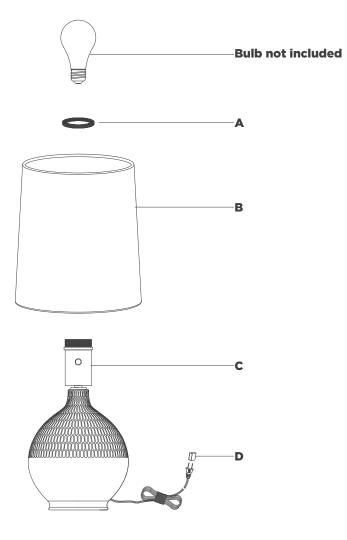

## NOTICE:

Inspect item carefully before attempting to install. If there is any damage or obvious defect, do not install. Item may not be returned once it has been installed.

- 1. Carefully remove all parts from the box. Place on a clean, soft surface.
- 2. Remove socket ring (A) from socket (C).
- 3. Install shade **(B)** to socket **(C)** and secure with socket ring **(A)**.

**NOTE:** If shade has additional packaging, carefully cut from interior of shade to avoid damage.

- 4. Install light bulb into the socket.
- 5. Remove protective cover (D) from plug.
- 6. Plug into electrical outlet and test the fixture.