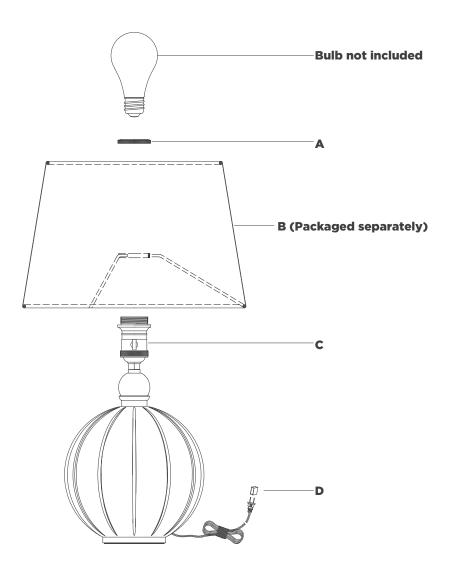

## NOTICE:

Inspect item carefully before attempting to install. If there is any damage or obvious defect, do not install. Item may not be returned once it has been installed.

- 1. Carefully remove all parts from the box. Place on a clean, soft surface.
- 2. Remove socket ring (A) from socket (C).
- 3. Install shade **(B)** to socket **(C)** and secure with socket ring **(A)**.

**NOTE:** If shade has additional packaging, carefully cut from interior of shade to avoid damage.

- 4. Install light bulb into the socket.
- 5. Remove protective cover (D) from plug.
- 6. Plug into electrical outlet and test the fixture.