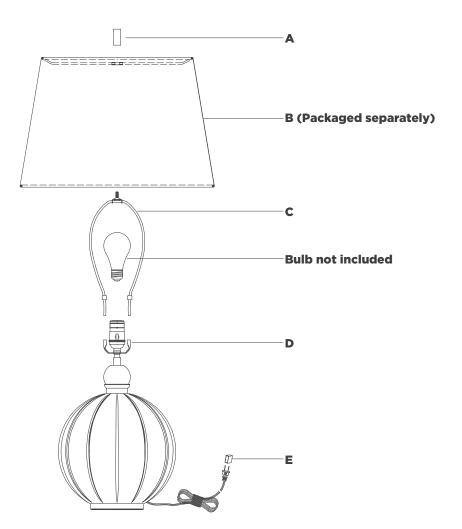

## NOTICE:

Inspect item carefully before attempting to install. If there is any damage or obvious defect, do not install. Item may not be returned once it has been installed.

- 1. Carefully remove all parts from the box. Place on a clean, soft surface.
- Install harp (C) by squeezing together and inserting into the top of saddle (D).
- 3. Remove finial (A) from harp (C).
- 4. Remove shade **(B)** from packaging and install to harp **(C)** using finial **(A)**.

**NOTE:** If shade has additional packaging, carefully cut from interior of shade to avoid damage.

- 5. Install light bulb into the socket.
- 6. Remove protective cover (E) from plug.
- 7. Plug into electrical outlet and test the fixture.