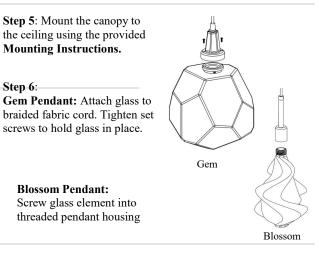

#### Assembly Instructions

Step 1: Feed the braided fabric cord into the canopy until the desired amount of cord is left between the canopy and light body. Take into account that a minimum of 6" of cord will be required for connecting the wiring to the driver.

Step 2: Use the measuring tape to be sure that all of your light body is hanging the proper distance from the canopy. (We recommend 2 inches of spacing in height between each gem.) Tighten the cord grip using a flat blade screw driver. The cord grip is on the face of the canopy. DO NOT OVER TIGHTEN. THIS MAY DAMAGE THE FIXTURE.