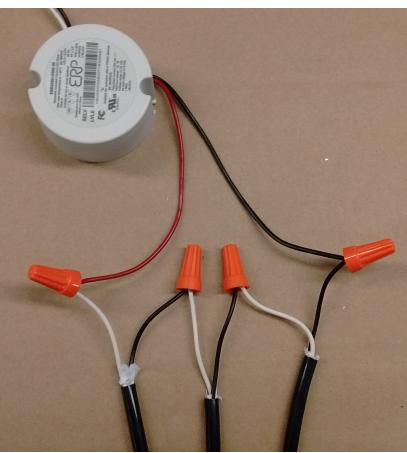

Step 4: Insert Driver into Junction Box, and make Electrical Connection to source power. Black to Black and White to White.

Step 6:

Step 3: Make Wire Connections to the Driver. Braided fabric cord must be wired to the Driver, Black to Black and White to Red. To wire in series make the following connections.

Driver, Red Lead-LED 1, White Lead LED 1, Black lead-LED 2, White Lead LED 2, Black lead-LED 3, White Lead LED 3, Black Lead-Driver, Black Lead

#### WARNING

THE BLACK AND RED LEADS FROM THE DRIVER ARE FOR DC CURRENT ONLY. IF THESE LEADS OR THE LED PENDANTS ARE CONNECTED TO AC POWER THE FIXTURE WILL BE DAMAGED.

CAUTION The LED's must be wired in series to work properly.