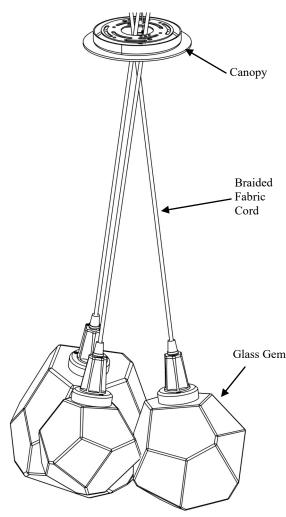

#### Included Components

- A. Hardware Packet Y, with Instructions
- Β. Glass Gems (OTY:3)
- С. Canopy
- D. Braided Fabric Cord (QTY:3)
- Cord grip (QTY:3 Attached to canopy) E.
- F. Set Screws (OTY:6)
- Cylinder Knobs (QTY:2) G.
- H. Driver
- Wire Nuts (QTY:6) I.

#### Assembly Instructions

Step 1: Feed the braided fabric cord into the canopy until the desired amount of cord is left between the canopy and light body. Take into account that a minimum of 6" of cord will be required for connecting the wiring to the driver.

Step 2: Use the measuring tape to be sure that all of your light body is hanging the proper distance from the canopy. (We recommend 2 inches of spacing in height between each gem.) Tighten the cord grip using a flat blade screw driver. The cord grip is on the face of the canopy. DO NOT OVER TIGHTEN. THIS MAY DAMAGE THE FIXTURE.