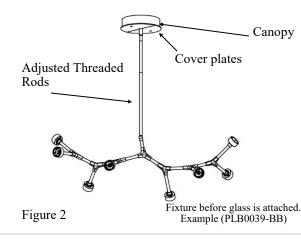

### **Step 1**: Using the provided **Threaded Rod assembly Instructions**, assemble the light to the desired Over All Height (OAH). Loctite must be used on the threaded rods before final install.

**Step 2**: Attach one end of the threaded rod to the Swivel mounted to the center Knot.

**Step 3**: Remove canopy cover plates and attach the other end of the threaded rod to the canopy. Gently pushing the wires through the rods and into the canopy.

**Step 4**: Ensure driver is securely fixed inside of the canopy with double sided tape.