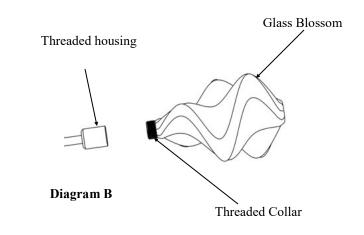

### FOR: BLOSSOM - Diagram B

**Step 8**: Install Blossom glass to LED housing by screwing the threaded collar on the glass into the threaded glass housing. NOTE: Install glass one at a time, ensuring fixture remains balanced. TWO INDIVUDUALS HIGHLY RECOMMENDED FOR GLASS INSTALLATION.