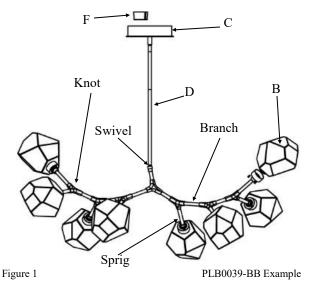

### Included Components (See Figure 1)

- A. Hardware Packet with mounting instructions
- B. Handblown Glass(QTY:6-8)
- C. Canopy
- D. Adjustable Threaded Rod (Assembly instructions included)
- E. 4-40 Phillips Flat Head Screws (QTY:24) (NOT USED FOR BLOSSOM)
- F. Driver

### Note: Branch Shown in Example Images Vine is the same operation only a different configuration

### The Knot Orientation CONSIDERATION

Position of branch knots may be adjusted *Before Glass is Installed* with the included 1/16 Allen key. DO NOT ROTATE 90 DEGREES PAST ORIGINAL POSITION. ENSURE SET SCREW IS FLUSH WITH KNUCKLE AND TIGHTLY FIXED INTO THREADS.

# Knot Set Screw

1/16 Allen Key