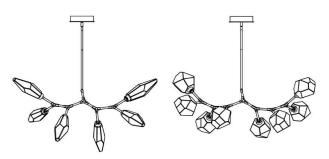

### Note: Branch Shown in Example Images Vine is the same operation only a different configuration

### FOR: GEM, ROCK CRYSTAL, HEDRA, AALTO- Diagram A

Step 8: Install glass into LED housing with provided 4-40 Phillips flat head screws. (Item E)

NOTE: Install glass one at a time, ensuring fixture remains balanced. TWO INDIVUDUALS ARE HIGHLY RECOMMENDED FOR GLASS INSTALLATION.

### Diagram A