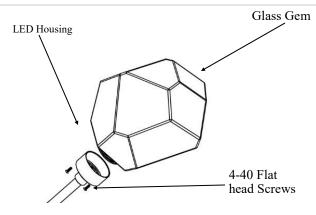

### FOR: GEM, ROCK CRYSTAL, HEDRA, AALTO- Diagram A

Step 8: Install glass into LED housing with provided 4-40 Phillips flat head screws. (Item E)

NOTE: Install glass one at a time, ensuring fixture remains balanced. TWO INDIVUDUALS ARE HIGHLY RECOMMENDED FOR GLASS INSTALLATION.

### Diagram A