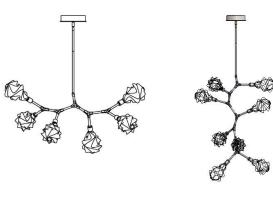

### Note: Branch Shown in Example Images Vine is the same operation only a different configuration

### FOR: BLOSSOM - Diagram B

**Step 8**: Install Blossom glass to LED housing by screwing the threaded collar on the glass into the threaded glass housing. NOTE: Install glass one at a time, ensuring fixture remains balanced. TWO INDIVUDUALS HIGHLY RECOMMENDED FOR GLASS INSTALLATION.