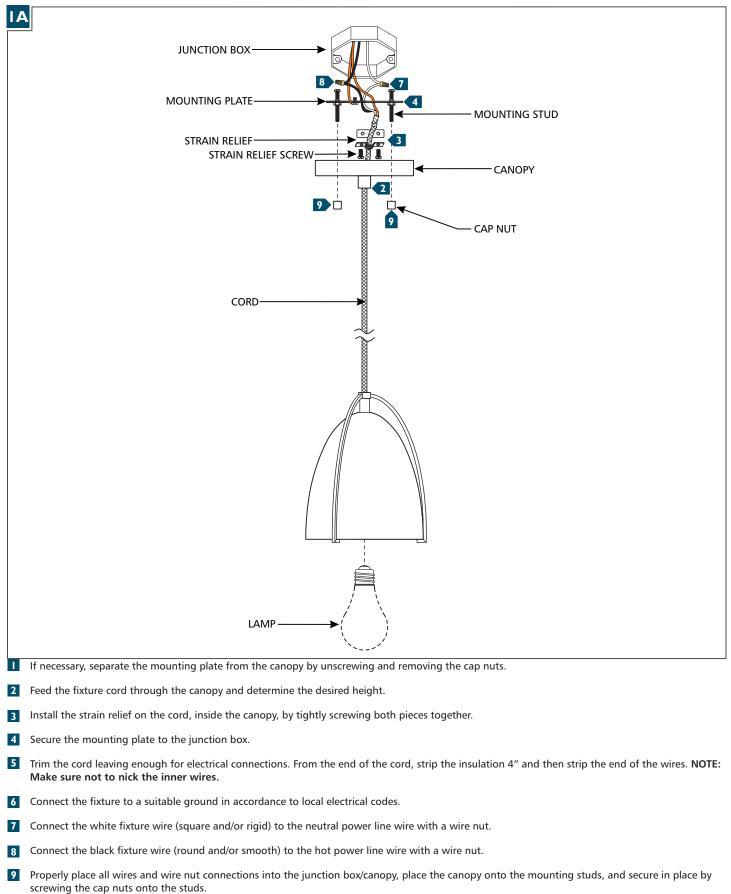

This instruction shows a typical installation.

Use minimum 90°c supply conductors.

## 6151701, 6151801 1.0

## Install the Fixture

**IO** Screw the lamp into the socket. Refer to the label on the socket for Max Wattage Information.