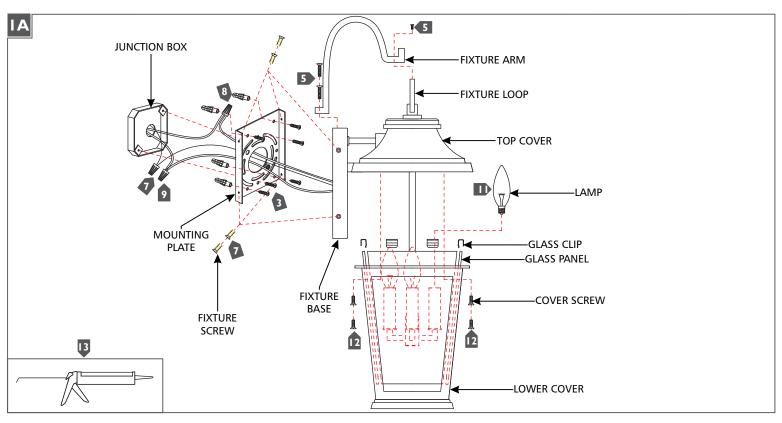

This instruction shows a typical installation.

# OL15400, OL15401, OL15402, OL15403, OL15404 1.0

Use minimum 90°c supply conductors.

- For Models OI15401, OL15402, OL15403, OL15404 Only: Temporarily install the mounting plate to the junction box and mark the anchor hole locations through the mounting plate holes. Remove the mounting plate.
- 2 For Models Ol15401, OL15402, OL15403, OL15404 Only: Drill appropriate sized holes at the marked locations and install the anchors.
- 3 Secure the mounting plate to the junction box.
- For Models Ol15401, OL15402, OL15403, OL15404 Only: Screw the anchor screws into the anchors.
- 5 Attach the fixture arm to the fixture base and fixture loop with the provided screws.
- 6 Slide glass panels into the lower cover and secure each panel with clips.
- 7 Connect the fixture to a suitable ground in accordance with local electrical codes.
- 8 Connect the white fixture wire to the neutral power line wire with a wire nut.
- Connect the black fixture wire to the hot power line wire with a wire nut.
- Mount the fixture base onto the mounting plate and secure it with the fixture screws.
- Screw the lamps into the sockets. Refer to the label on the socket for Max Wattage Information.
- Install the lower cover to the top cover by using the cover screws.
- I3 For wet locations, caulk around the base of the fixture with waterproof construction sealant.