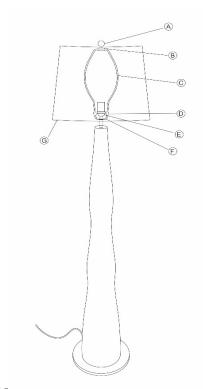

## PARTS INCLUDED:

| FINIAL (A)    | Qty: 1 Pc |
|---------------|-----------|
| HARP TOP (B)  | Qty: 1 Pc |
| HARP (C)      | Qty: 1 Pc |
| HARP CAPS (D) | Qty: 2 Pc |
| SOCKET (E)    | Qty: 1 Pc |
| SADDLE (F)    | Qty: 1 Pc |
| SHADE (G)     | Qty: 1 Pc |

## TO ASSEMBLE:

- 1. Insert the Harp (C) into the saddle (F) and lower the two harp caps (D) untill they cover the two pronged saddle.
- 2. Unscrew the Finial (A) from the harp top (B) place shade (G) over the assembled harp making sure the top of the harp extend through the hole at the top of the shade attach the finial (A) and tighten to screw the shade.
- 3. Insert 1 Type A 150 W / Bulb / 35 W Sbled Buld (not inculded) into the socket (E) do not Exceed Specified Wattage.