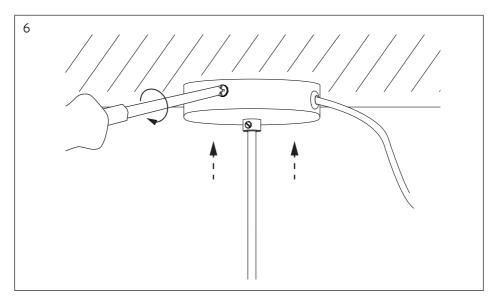

5. Make connect to the main supply using suitable nuts N. White, L, Black, Green/yellow, GND.

6. The canopy can now be pushed up over the bracket and connected using the two side screws. Make sure that the cable relief is tightened.