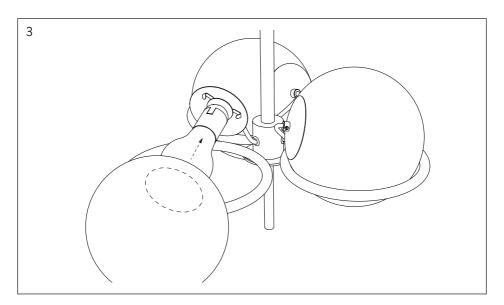

# **BOX CONTENT**

1. Mount the long tube to the lamp base.

2. Mount the 3x light bulbs, max 10W LED.

3. Carefully slide the glass opals over the sockets and place them on the metal rings.

4. Mount the ceiling bracket to the junction box with 2 existing screws.