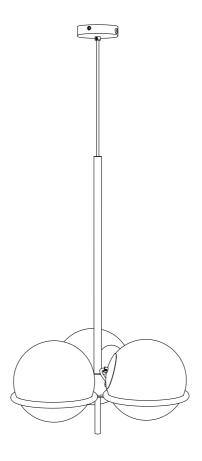

# **BOX CONTENT**

1. Mount the long tube to the lamp base.

2. Mount the 3x light bulbs, max 10W LED.

3. Carefully slide the glass opals over the sockets and place them on the metal rings.

4. Mount the ceiling bracket to the junction box with 2 existing screws.