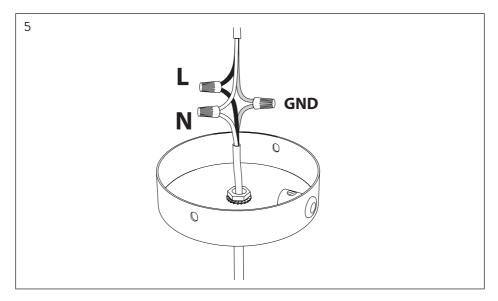

5. Make connect to the main supply using suitable nuts N. White, L, Black, Green/yellow, GND.

6. The canopy can now be pushed up over the bracket and connected using the two side screws. Make sure that the cable relief is tightened.