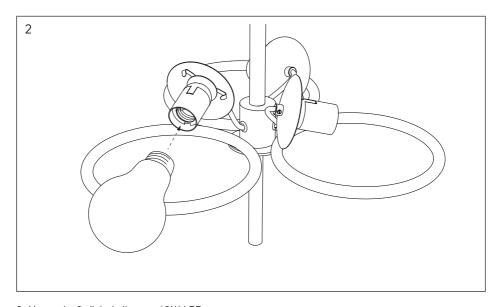

# **BOX CONTENT**

1. Mount the long tube to the lamp base.

2. Mount the 3x light bulbs, max 10W LED.

3. Carefully slide the glass opals over the sockets and place them on the metal rings.

4. Mount the ceiling bracket to the junction box with 2 existing screws.