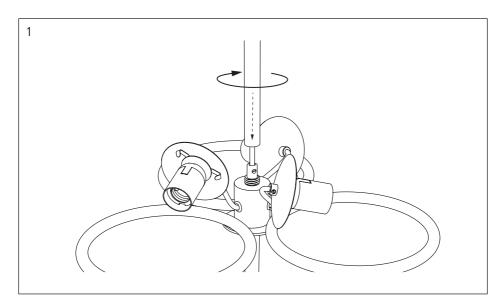

# **BOX CONTENT**

1. Mount the long tube to the lamp base.

2. Mount the 3x light bulbs, max 10W LED.

3. Carefully slide the glass opals over the sockets and place them on the metal rings.

4. Mount the ceiling bracket to the junction box with 2 existing screws.