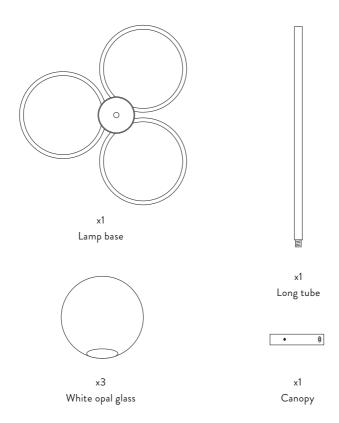

# **BOX CONTENT**

1. Mount the long tube to the lamp base.

2. Mount the 3x light bulbs, max 10W LED.

3. Carefully slide the glass opals over the sockets and place them on the metal rings.

4. Mount the ceiling bracket to the junction box with 2 existing screws.