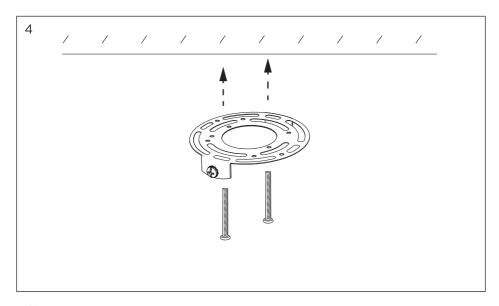

# **BOX CONTENT**

1. Mount the long tube to the lamp base.

2. Mount the 3x light bulbs, max 10W LED.

3. Carefully slide the glass opals over the sockets and place them on the metal rings.

4. Mount the ceiling bracket to the junction box with 2 existing screws.