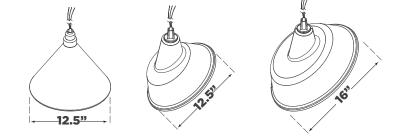

then carefully tuck into the junction box.

# VISUAL COMFORT & CO.



# **ASSEMBLY INSTRUCTIONS**

#### Shade Option











16"<u>-</u>

# Academy 17.5" Mack Barn Light

Item # TOB2812

### NOTICE:

This light fixture should be installed in accordance with all applicable, local installation codes, and by a person familiar with the construction and operation of it, as well as the hazards involved. Inspect item and contents carefully. If any damage or defect is found, do not install. Retain all packaging material until installation is complete and approved.

- 10. Install backplate (E) to mounting plate (B) and secure with screws (D).
- 11. Install light bulb into the socket.

CARE INSTRUCTIONS: Clean only with a soft dry cloth or feather duster. Do not use abrasive or chemical agents.



– 10<u>"</u>→