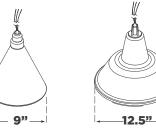

nstall shade (J) to fixture arm (F) and secure with set screw (I) using provided screwdriver (H).
- Wrap fixture ground wire (bare copper) around the green grounding screw (see diagram 1). Tighten. Continue fixture ground wire and connect to supply ground wire (usually green or bare copper) using wire nut (A).

**NOTE:** It is imperative that the fixture is grounded.

- 7. Connect fixture neutral wire (white) to the supply neutral wire (usually white) using wire nut (A).
- Connect fixture hot wire (black) to the supply hot wire (usually black) using wire nut (A).
  CAUTION: Do not reverse the hot and neutral connections.
- 9. Make sure all wire connections are tight, then carefully tuck into the junction box.

# VISUAL COMFORT & CO.



# **ASSEMBLY INSTRUCTIONS**

#### Shade Option











16"<u>-</u>

# Academy 17.5" Mack Barn Light

Item # TOB2812

### NOTICE:

This light fixture should be installed in accordance with all applicable, local installation codes, and by a person familiar with the construction and operation of it, as well as the hazards involved. Inspect item and contents carefully. If any damage or defect is found, do not install. Retain all packaging material until installation is complete and approved.

- 10. Install backplate (E) to mounting plate (B) and secure with screws (D).
- 11. Install light bulb into the socket.

CARE INSTRUCTIONS: Clean only with a soft dry cloth or feather duster. Do not use abrasive or chemical agents.



– 10<u>"</u>→