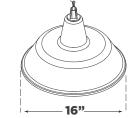

tall shade (J) to fixture arm (F) and secure with set screw (I) using provided screwdriver (H).
- Wrap fixture ground wire (bare copper) around the green grounding screw (see diagram 1). Tighten. Continue fixture ground wire and connect to supply ground wire (usually green or bare copper) using wire nut (A).

**NOTE:** It is imperative that the fixture is grounded.

- 7. Connect fixture neutral wire (white) to the supply neutral wire (usually white) using wire nut (A).
- Connect fixture hot wire (black) to the supply hot wire (usually black) using wire nut (A).
  CAUTION: Do not reverse the hot and neutral connections.
- 9. Make sure all wire connections are tight, then carefully tuck into the junction box.

# VISUAL COMFORT & CO.



# **ASSEMBLY INSTRUCTIONS**

#### Shade Option











16"<u>-</u>

# Academy 17.5" Mack Barn Light

Item # TOB2812

### NOTICE:

This light fixture should be installed in accordance with all applicable, local installation codes, and by a person familiar with the construction and operation of it, as well as the hazards involved. Inspect item and contents carefully. If any damage or defect is found, do not install. Retain all packaging material until installation is complete and approved.

- 10. Install backplate (E) to mounting plate (B) and secure with screws (D).
- 11. Install light bulb into the socket.

CARE INSTRUCTIONS: Clean only with a soft dry cloth or feather duster. Do not use abrasive or chemical agents.



– 10<u>"</u>→