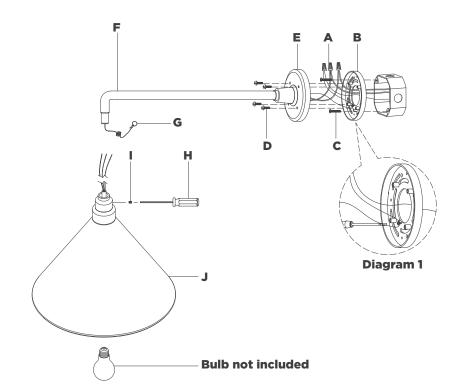

### **TOOLS REQUIRED (NOT INCLUDED):**

Phillips Screwdriver

Slotted Screwdriver

- 1. Carefully remove all parts from the box. Place on a clean, soft surface.
- 2. Remove mounting plate **(B)** from backplate **(E)** by removing screws **(D)**.
- 3. Install mounting plate **(B)** to the junction box and secure with mounting screws **(C)**.
- Feed shade wires through fixture arm (F) until reaching backplate (E) using provided pull cable (G).
- 5. Install shade (J) to fixture arm (F) and secure with set screw (I) using provided screwdriver (H).
- Wrap fixture ground wire (bare copper) around the green grounding screw (see diagram 1). Tighten. Continue fixture ground wire and connect to supply ground wire (usually green or bare copper) using wire nut (A).

**NOTE:** It is imperative that the fixture is grounded.

- 7. Connect fixture neutral wire (white) to the supply neutral wire (usually white) using wire nut (A).
- Connect fixture hot wire (black) to the supply hot wire (usually black) using wire nut (A).
  CAUTION: Do not reverse the hot and neutral connections.
- 9. Make sure all wire connections are tight, then carefully tuck into the junction box.

- 10. Install backplate (E) to mounting plate (B) and secure with screws (D).
- 11. Install light bulb into the socket.

CARE INSTRUCTIONS: Clean only with a soft dry cloth or feather duster. Do not use abrasive or chemical agents.