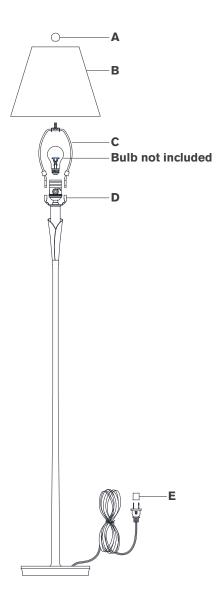

## Scissors

- 1. Carefully remove all parts from the box. Place on a clean, soft surface.
- 2. Install harp **(C)** by squeezing together and inserting into top of saddle **(D)**.
- 3. Remove finial (A) from harp (C).
- 4. Remove shade **(B)** from packaging and install to harp **(C)** using finial **(A)**.

**NOTE:** If shade has additional packaging, carefully cut off from interior of shade to avoid damages.

- 5. Install light bulb into the socket.
- 6. Remove protective cover (E) from plug.
- 7. Plug into electrical outlet and test the fixture.