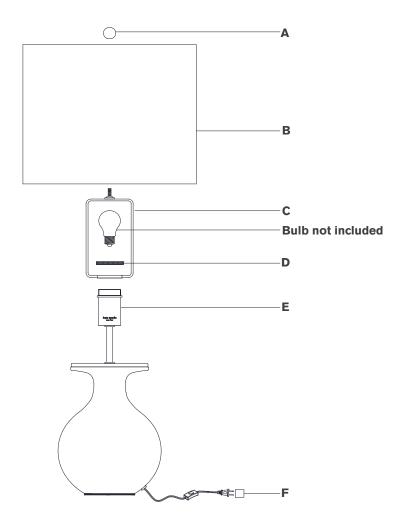

#### Scissors

- 1. Carefully remove all parts from the box. Place on a clean, soft surface.
- 2. Remove socket ring (D) from socket (E).
- 3. Install harp (C) to socket (E) and secure with socket ring (D).
- 4. Remove finial (A) from harp (C).
- Remove shade (B) from packaging and install to harp (C) using finial (A).

**NOTE**: If shade has additional packaging, carefully cut off from interior of shade to avoid damages.

- 6. Install light bulb into the socket.
- 7. Remove protective cover (F) from plug.
- 8. Plug into electrical outlet and test the fixture.