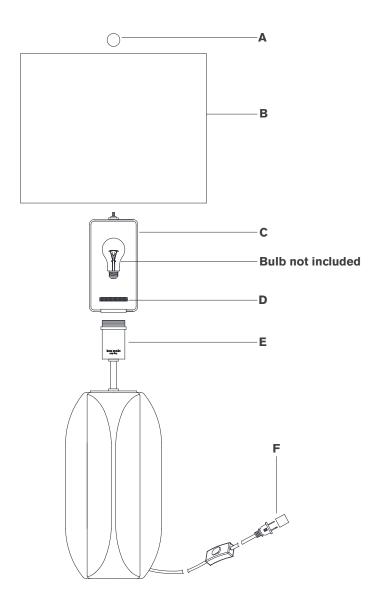

#### Scissors

- 1. Carefully remove all parts from the box. Place on a clean, soft surface.
- 2. Remove socket ring (D) from socket (E).
- 3. Install harp (C) to socket (E) and secure with socket ring (D).
- 4. Remove finial (A) from harp (C).
- Remove shade (B) from packaging and install to harp (C) using finial (A).

**NOTE**: If shade has additional packaging, carefully cut off from interior of shade to avoid damages.

- 6. Install light bulb into the socket.
- 7. Remove protective cover (F) from plug.
- 8. Plug into electrical outlet and test the fixture.