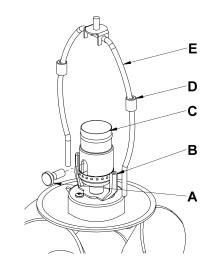

## Component Parts

A Turn Knob F Finial
B Harp Holder G Washer
C Socket H Diffuser
D Locks (2) I Shade

E Harp

- 1. Carefully unpack the lamp from the carton.
- 2. Install turn knob (A) onto socket (Figure 1).
- 3. Remove finial (F) from harp (E) and save for later use. *Finial is shipped installed on harp.*
- 4. Squeeze harp (E) together while holding the locks (D) up towards the top of the harp (E) and slip into harp holder (B).
- 5. Allow locks (D) to slip down harp (E) and onto harp holder (B) to secure harp in place.
- 6. Install bulb. "C" version bulb is included.
- 7. Slip shade (I), diffuser (H) and washer (G) onto threaded stud on top of harp (E). See Figure 3 for washer orientation.
- 8. Thread finial (F) onto threaded stud on harp (E) and tighten until snug. *Be careful not to over tighten*.

Figure 3

Figure 1

Figure 2

If you need further assistance, or find that you are missing any parts, please contact the dealer from which you purchased this product. We hope you enjoy your fixture!

<sup>\*</sup> Hubbardton Forge will not be liable for injury or damage caused by improper installation, lamping or use of this fixture.