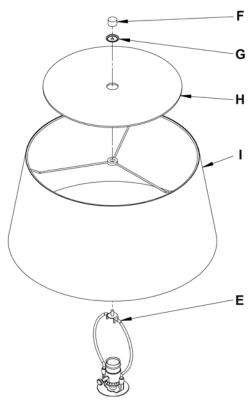

## Component Parts

A Turn Knob F Finial
B Harp Holder G Washer
C Socket H Diffuser
D Locks (2) I Shade

E Harp

- 1. Carefully unpack the lamp from the carton.
- 2. Install turn knob (A) onto socket (Figure 1).
- 3. Remove finial (F) from harp (E) and save for later use. *Finial is shipped installed on harp.*
- 4. Squeeze harp (E) together while holding the locks (D) up towards the top of the harp (E) and slip into harp holder (B).
- 5. Allow locks (D) to slip down harp (E) and onto harp holder (B) to secure harp in place.
- 6. Install bulb. "C" version bulb is included.
- 7. Slip shade (I), diffuser (H) and washer (G) onto threaded stud on top of harp (E). See Figure 3 for washer orientation.
- 8. Thread finial (F) onto threaded stud on harp (E) and tighten until snug. *Be careful not to over tighten*.

Figure 3

Figure 1

Figure 2

If you need further assistance, or find that you are missing any parts, please contact the dealer from which you purchased this product. We hope you enjoy your fixture!

<sup>\*</sup> Hubbardton Forge will not be liable for injury or damage caused by improper installation, lamping or use of this fixture.