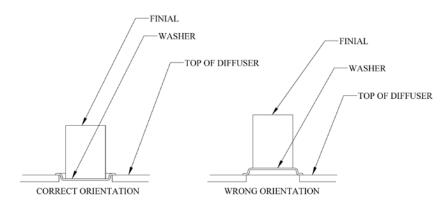

## Component Parts

A Turn Knob F Finial
B Harp Holder G Washer
C Socket H Diffuser
D Locks (2) I Shade

E Harp

- 1. Carefully unpack the lamp from the carton.
- 2. Install turn knob (A) onto socket (Figure 1).
- 3. Remove finial (F) from harp (E) and save for later use. *Finial is shipped installed on harp.*
- 4. Squeeze harp (E) together while holding the locks (D) up towards the top of the harp (E) and slip into harp holder (B).
- 5. Allow locks (D) to slip down harp (E) and onto harp holder (B) to secure harp in place.
- 6. Install bulb. "C" version bulb is included.
- 7. Slip shade (I), diffuser (H) and washer (G) onto threaded stud on top of harp (E). See Figure 3 for washer orientation.
- 8. Thread finial (F) onto threaded stud on harp (E) and tighten until snug. *Be careful not to over tighten*.

Figure 3

Figure 1

Figure 2

If you need further assistance, or find that you are missing any parts, please contact the dealer from which you purchased this product. We hope you enjoy your fixture!

<sup>\*</sup> Hubbardton Forge will not be liable for injury or damage caused by improper installation, lamping or use of this fixture.