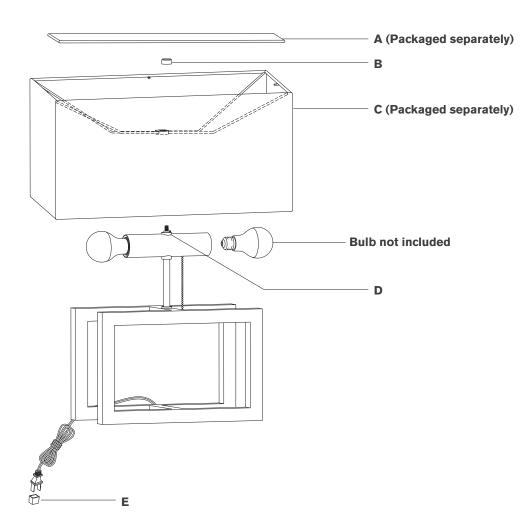

## Galerie Medium Table Lamp

Item # PCD 3012

#### Scissors

- 1. Carefully remove all parts from the box. Place on a clean, soft surface.
- 2. Remove the finial (B) from fixture nipple (D).
- 3. Install light bulbs into the sockets.
- 4. Remove shade (C) from packaging and install to fixture nipple (D) using finial (B).

**NOTE:** If shade has additional packaging, carefully cut off from interior of shade to avoid damages.

- 5. Remove shade diffuser **(A)** from packaging and place on top of shade **(C)**.
- 6. Remove protective cover **(E)** from plug.
- 7. Plug into electrical outlet and test fixture.