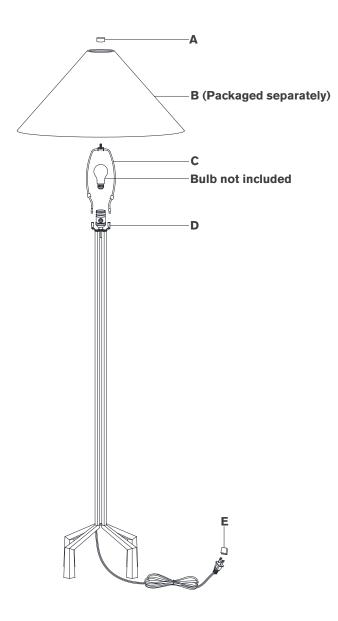

#### Scissors

- 1. Carefully remove all parts from the box. Place on a clean, soft surface.
- 2. Install harp **(C)** by squeezing together and inserting into the top of saddle **(D)**.
- 3. Remove finial (A) from harp (C).
- 4. Remove shade **(B)** from packaging and install to harp **(C)** using finial **(A)**.

**NOTE:** If shade has additional packaging, carefully cut off from interior of shade to avoid damages.

- 5. Install light bulb into the socket.
- 6. Remove protective cover **(E)** from plug.
- 7. Plug into electrical outlet and test the fixture.