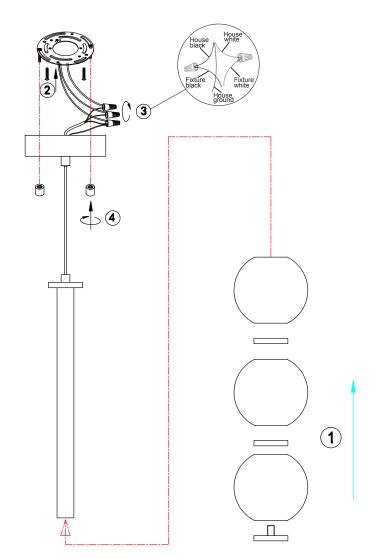

THIS LUMINAIRE MUST BE MOUNTED OR SUPPORTED IN A JUNCTION BOX CE LUMINAIRE DOIT ÊTRE MONTÉ OU SUPPORTÉ DANS UNE BOÎTE DE JONCTION

- 1 Ensure main supply is switched off.
- 2 Fit glass shade (1) onto lampholder.
- 3 Fit mounting bracket onto mounting surface with self-tapping screws (2).
- 4 Connect wires (3) according to colour (White to White, Black to Black). Connect all earth plug together onto the crossbar with green, screw to tight.
- 5 Fit ceiling plate onto mounting bracket with nuts (4).
- 6 Reconnect power.