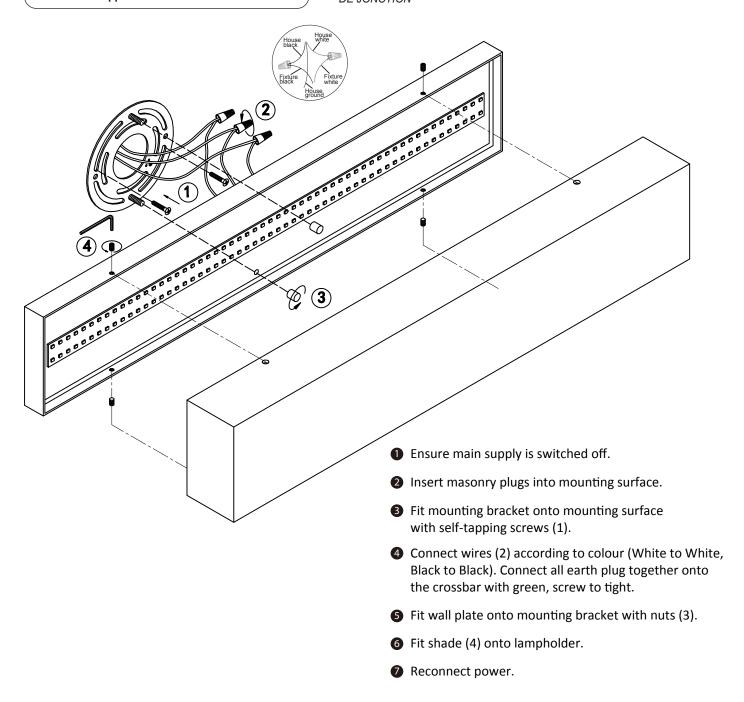

### **WARNING:**

This fitting must be earthed.

Disconnect power and allow fitting to cool down before cleaning or changing the lamp.