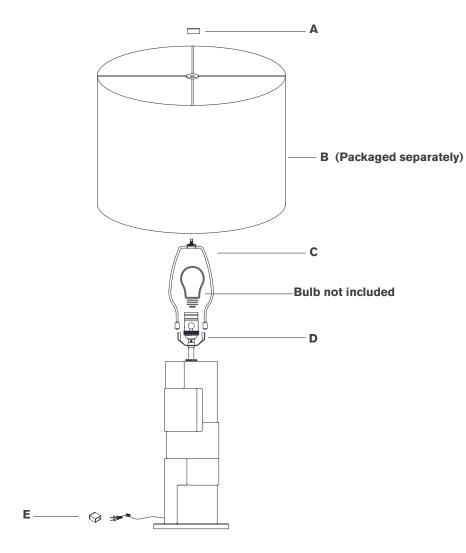

#### Scissors

- 1. Carefully remove all parts from the box. Place on a clean, soft surface.
- 2. Install harp (C) by squeezing together and inserting into top of saddle (D).
- 3. Remove finial (A) from harp (C).
- 4. Remove shade (B) from packaging and install to harp (C) using finial (A).

NOTE: If shade has additional packaging, carefully cut off from interior of shade to avoid damages.

- 5. Install light bulb into the socket.
- Remove protective cover (E) from plug.
- 7. Plug into electrical outlet and test fixture.