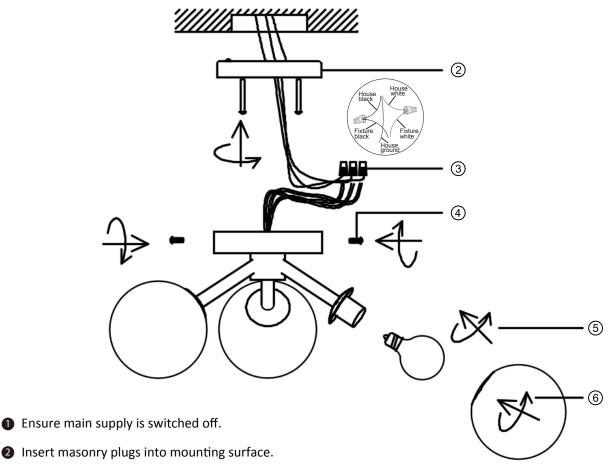

THIS LUMINAIRE MUST BE MOUNTED OR SUPPORTED IN A JUNCTION BOX CE LUMINAIRE DOIT ÊTRE MONTÉ OU SUPPORTÉ DANS UNE BOÎTE DE JONCTION

- 3 Fit mounting bracket onto mounting surface with self-tapping screws (2).
- 4 Connect wires (3) according to colour (White to White, Black to Black). Connect all earth plug together onto the crossbar with green, screw to tight.
- 5 Fit ceiling plate onto mounting bracket with nuts (4).
- 6 Install the bulbs (5) (not included) firmly into lampholder.
- 7 Fit shade (6) onto lampholder.
- 8 Reconnect power.