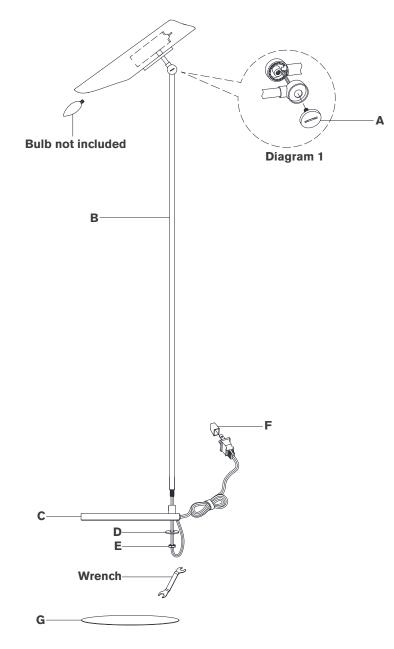

- 1. Carefully remove all parts from the box. Place on a clean, soft surface
- Install rod (B) to base (C) and secure with metal washer (D) and hex nut (E). Tighten using provided wrench.
- 3. Remove adhesive backing from felt pad **(G)**, and neatly apply to bottom of base **(C)**.
- 4. Install light bulb into the socket.
- To adjust shade angle, loosen knob (A) and adjust to desired angle, then tighten knob (A). See diagram 1.
- 6. Remove protective cover (F) from plug.
- 7. Plug into electrical outlet and test fixture.