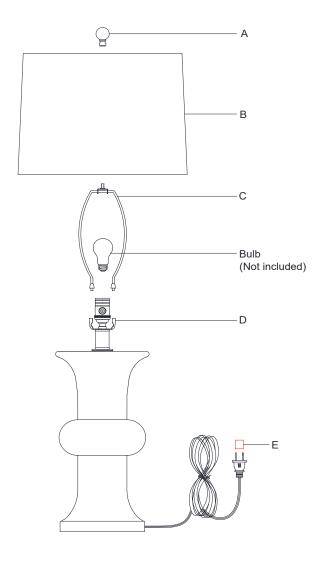

- 1. Carefully remove all parts from the box.
- 2. Install harp (C) onto the saddle (D).
- 3. Place shade (B) to the harp (C) and secure with finial (A).
- 4. Insert bulb (not included) into the socket.
- 5. Remove protective plug cover (E) from the plug.
- 6. Plug into a proper electrical outlet and test the fixture.
- 7. Installation is complete.