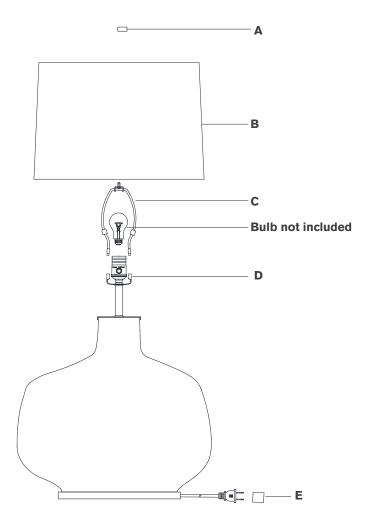

#### Scissors

- 1. Carefully remove all parts from the box. Place on a clean, soft surface.
- 2. Install harp **(C)** by squeezing together and inserting into top of saddle **(D)**.
- 3. Remove finial (A) from harp (C).
- 4. Remove shade **(B)** from packaging and install to harp **(C)** using finial **(A)**.

**NOTE:** If shade has additional packaging, carefully cut off from interior of shade to avoid damages.

- 5. Install light bulb into the socket.
- 6. Remove protective cover (E) from plug.
- 7. Plug into electrical outlet and test the fixture.