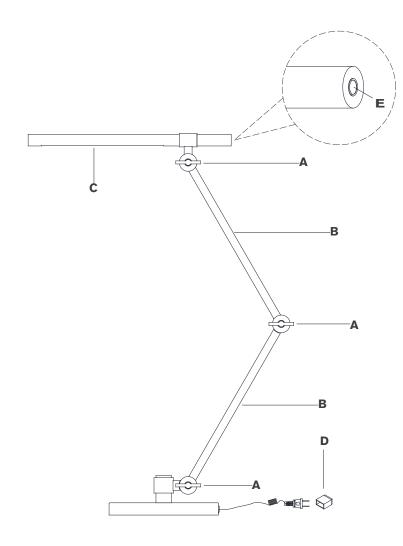

- 1. Carefully remove all parts from the box. Place on a clean, soft surface.
- 2. Remove protective cover (D) from plug.
- 3. Plug into electrical outlet and test fixture.
- 4. To adjust shade **(C)** and arms **(B)** loosen knobs **(A)**, adjust to desired angle then tighten knobs **(A)**.

**Dimmer switch operation:** Touch dimmer **(E)** to adjust between low, medium, high and off settings.

**Care Instructions:** Clean only with a soft dry cloth or feather duster. Do not use abrasive or chemical agents.